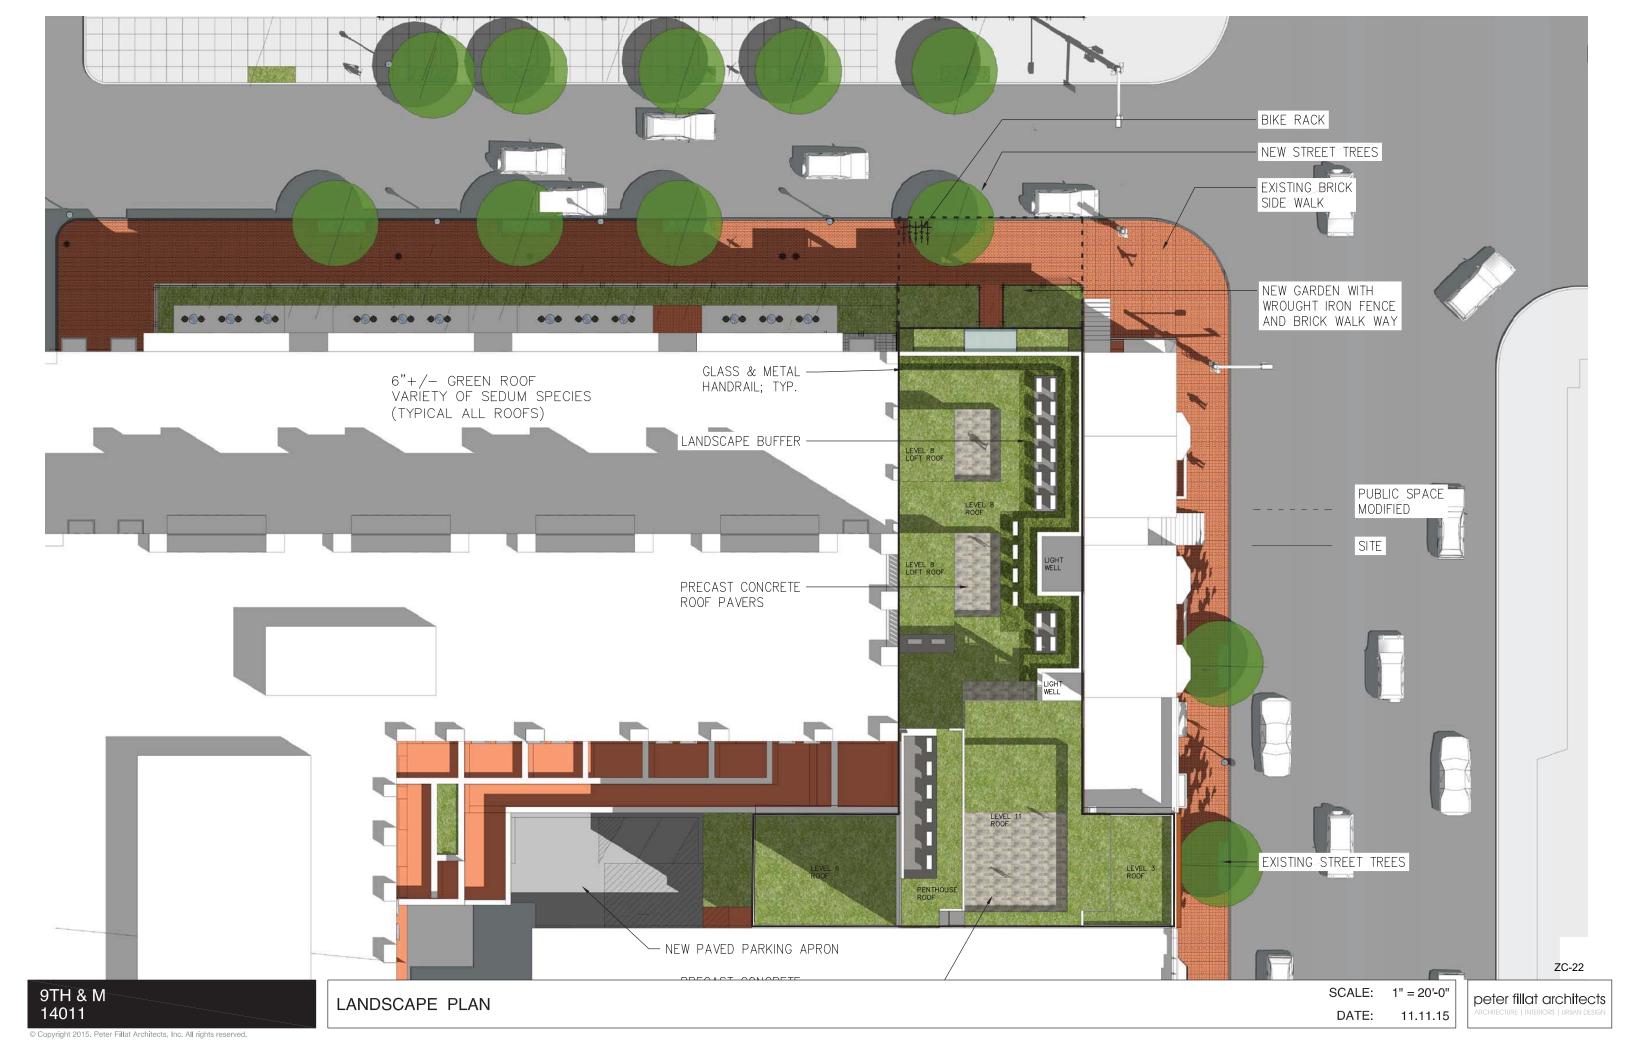

SCALE: 1/8" = 1'-0" DATE: 11.11.15

NOTE: EXISTING FACADE IS TO BE RETAINED/REPAIRED TO MATCH ORIGINAL.

IF EXISTING FEATURES ARE DETERIORATED SUCH THAT THEY ARE BEYOND REPAIR, EXISTING WILL BE REPLACED TO MATCH ORIGINAL.