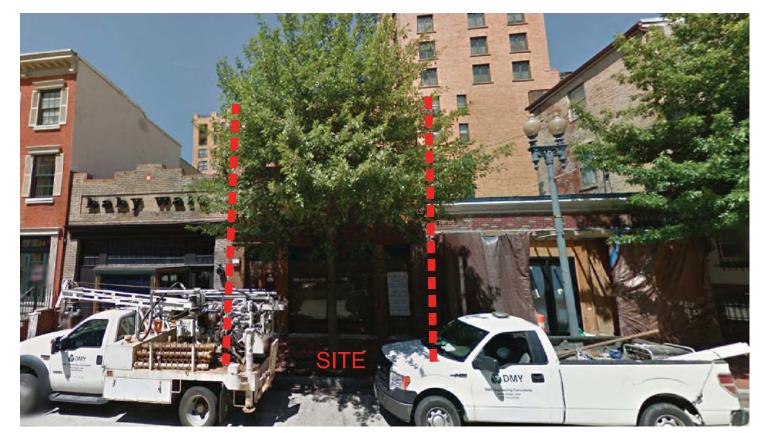

SCALE: NO SCALE
DATE: 06.27.16

VIEW 2 - 9TH STREET ENTRY

**VIEW 2 - 9TH STREET EXISTING CONDITION** 

M STREET NW

SCALE: NO SCALE
DATE: 06.27.16

VIEW 1 - 9TH STREET ENTRY

STREET CONTEXT VIEWS - 9TH STREET

SCALE: NO SCALE
DATE: 06.27.16