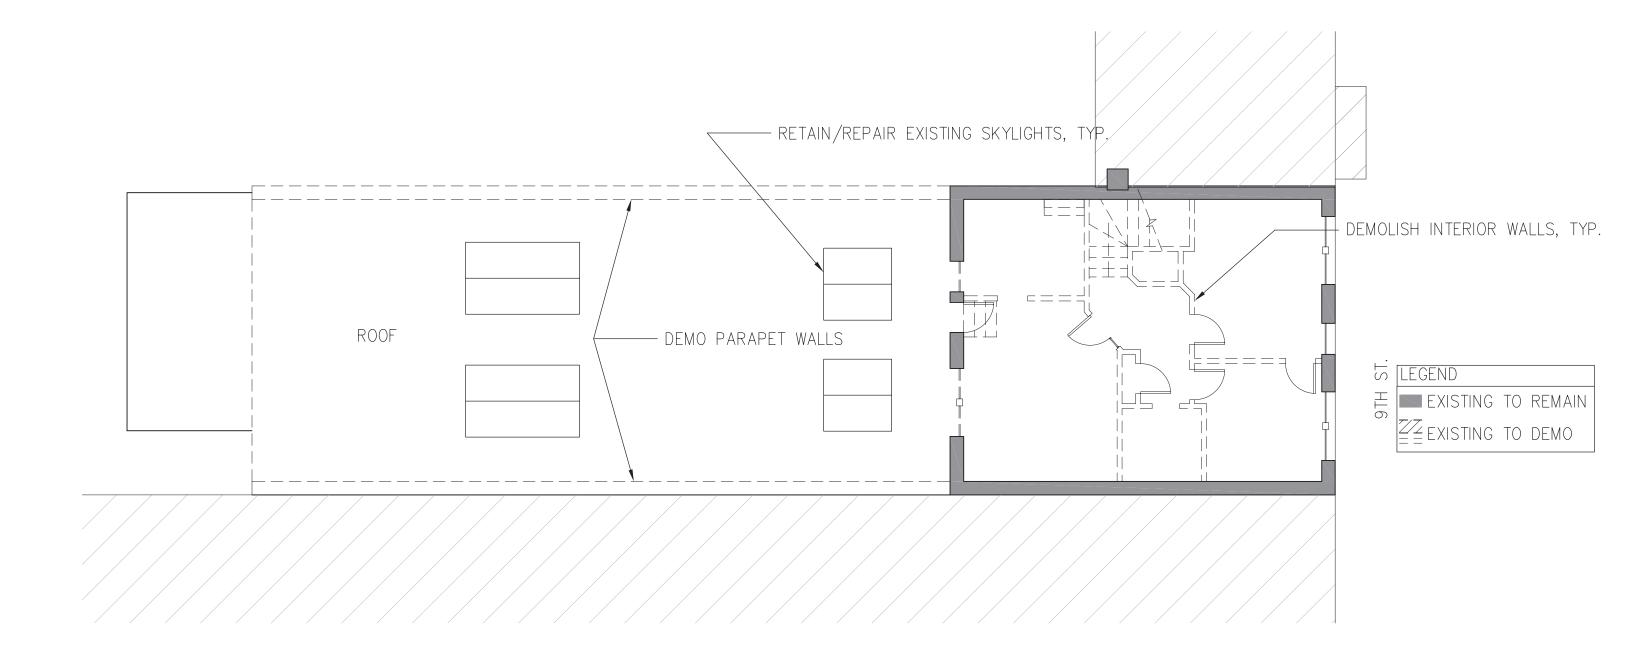

SCALE: 1/8" = 1'-0" DATE: 11.11.15

NOTE: EXISTING FACADE IS TO BE RETAINED/REPAIRED TO MATCH ORIGINAL.

IF EXISTING FEATURES ARE DETERIORATED SUCH THAT THEY ARE BEYOND REPAIR, EXISTING WILL BE REPLACED TO MATCH ORIGINAL.