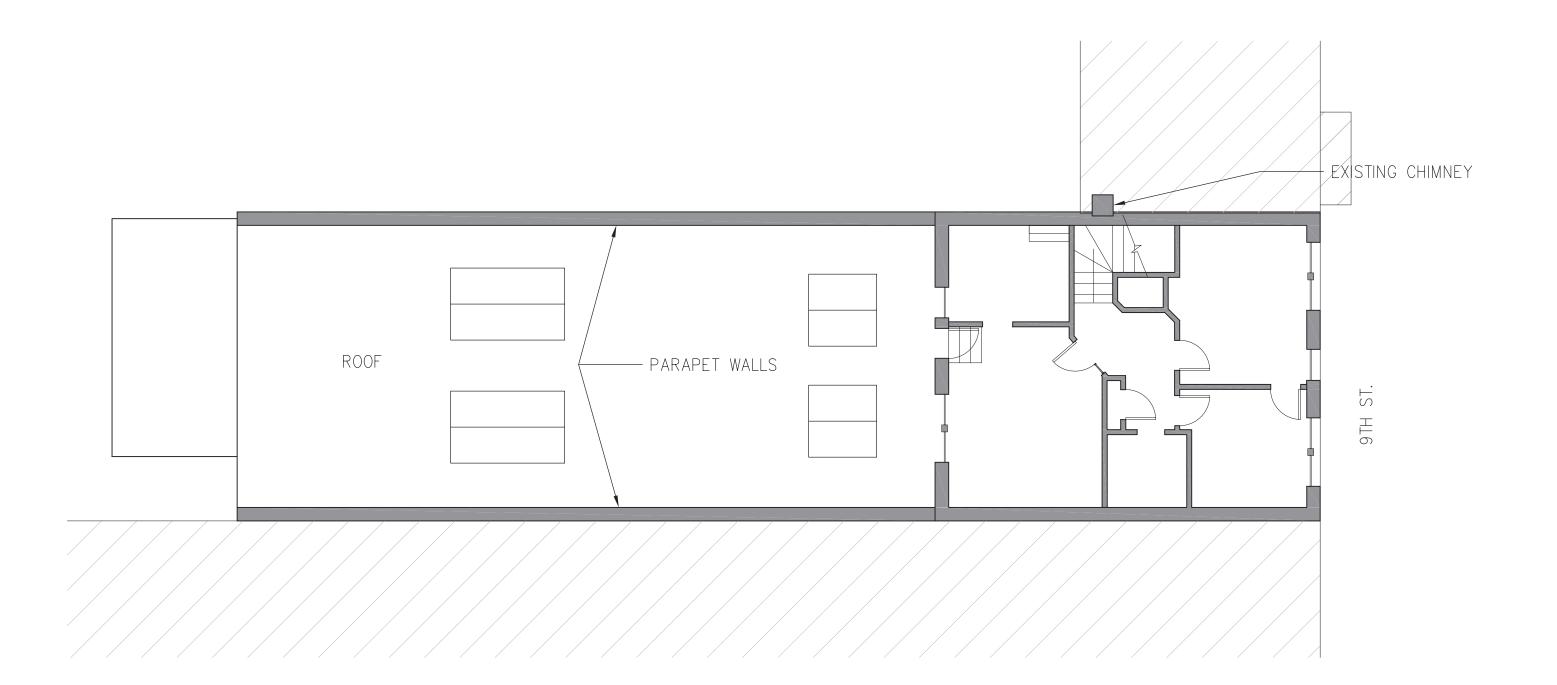

SCALE: 1/8" = 1'-0" DATE: 11.11.15

NOTE: EXISTING FACADE IS TO BE RETAINED/REPAIRED TO MATCH ORIGINAL.

IF EXISTING FEATURES ARE DETERIORATED SUCH THAT THEY ARE BEYOND REPAIR, EXISTING WILL BE REPLACED TO MATCH ORIGINAL.