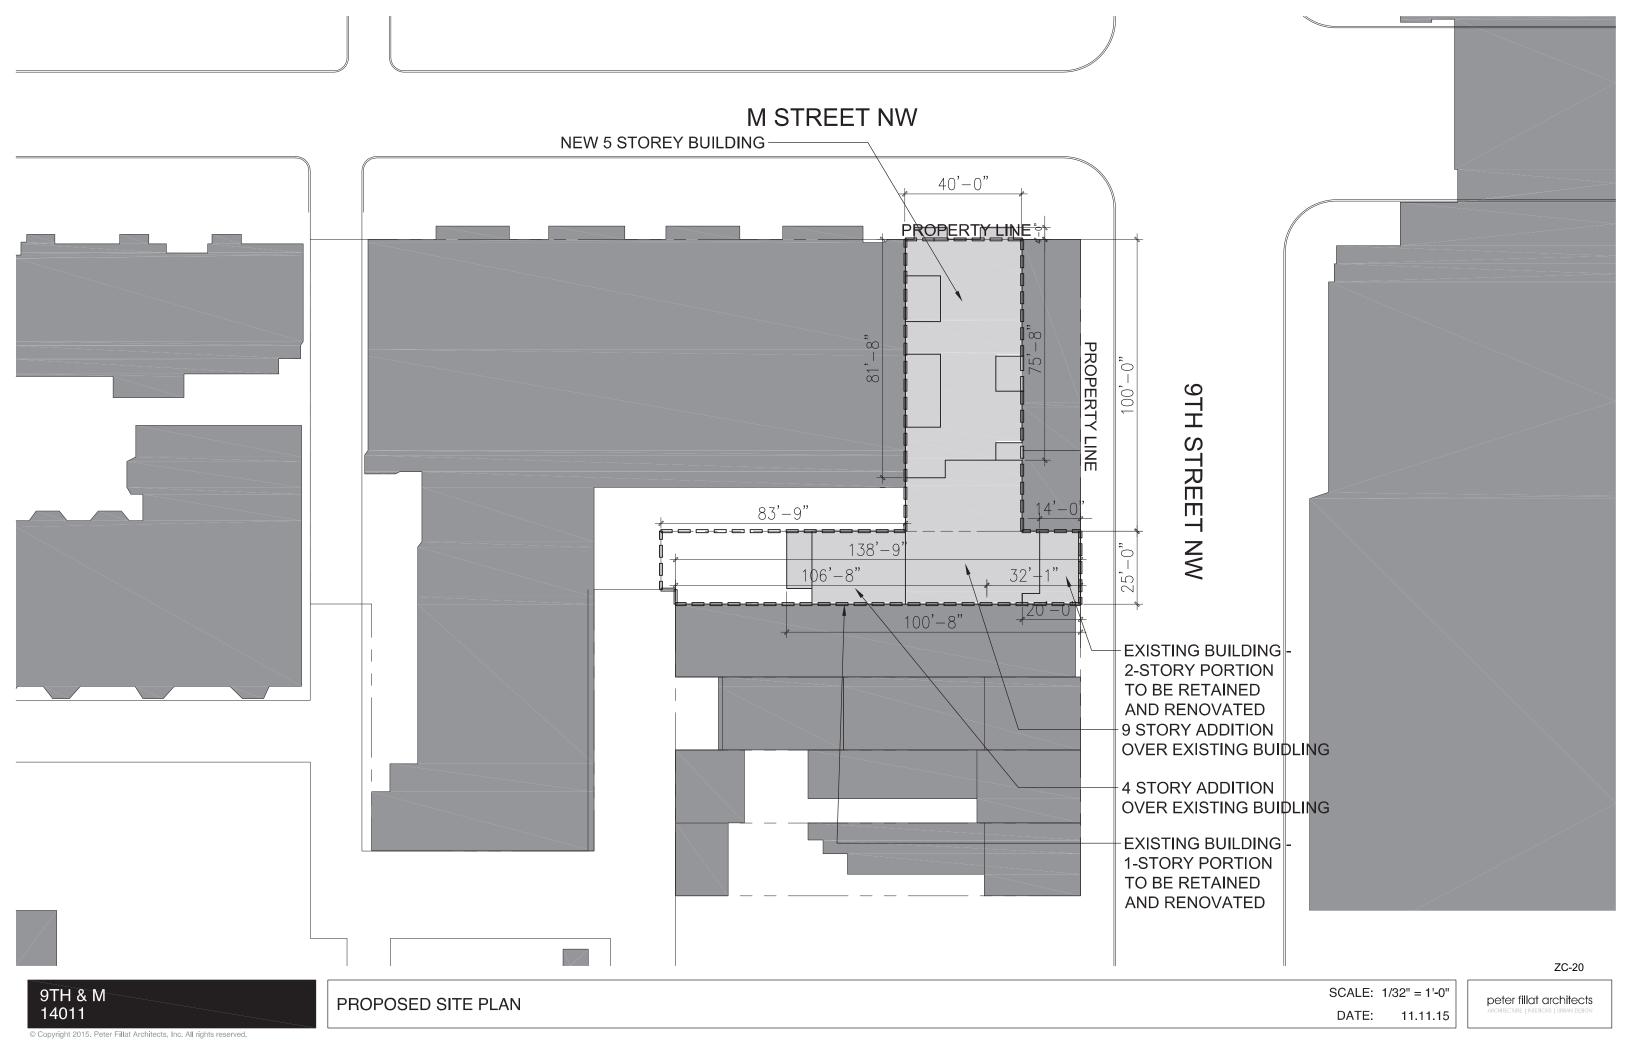

SCALE: 1/8" = 1'-0" DATE: 11.11.15





NOTE: EXISTING FACADE IS TO BE RETAINED/REPAIRED TO MATCH ORIGINAL.

IF EXISTING FEATURES ARE DETERIORATED SUCH THAT THEY ARE BEYOND REPAIR, EXISTING WILL BE REPLACED TO MATCH ORIGINAL.



ZC-19

peter fillat architects





© Copyright 2015. Peter Fillat Architects, Inc. All rights reserve





VIEW 4 - M STREET ENTRY



**VIEW 4 - M STREET EXISTING CONDITION** 

M STREET NW

GH GIREL NW

ZC-23

SCALE: NO SCALE
DATE: 06.27.16

peter fillat architects



M STREET NW



VIEW 3 - M STREET ENTRY

9TH & M 14011 SCALE: NO SCALE
DATE: 06.27.16





VIEW 5 - M STREET LOOKING EAST

9TH & M 14011

STREET CONTEXT VIEWS - M STREET

SCALE: NO SCALE
DATE: 06.27.16



VIEW 2 - 9TH STREET ENTRY



**VIEW 2 - 9TH STREET EXISTING CONDITION** 



M STREET NW

SCALE: NO SCALE
DATE: 06.27.16





VIEW 1 - 9TH STREET ENTRY

STREET CONTEXT VIEWS - 9TH STREET

SCALE: NO SCALE
DATE: 06.27.16