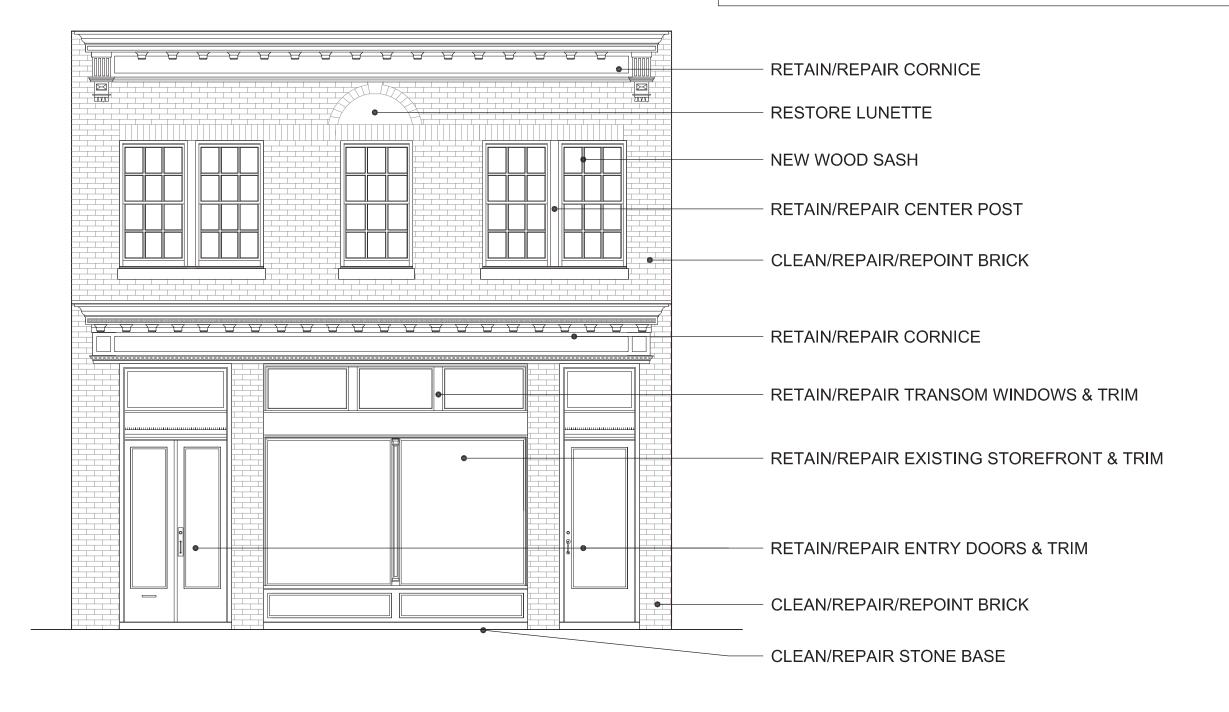

SCALE: 1/8" = 1'-0" DATE: 11.11.15

NOTE: EXISTING FACADE IS TO BE RETAINED/REPAIRED TO MATCH ORIGINAL.

IF EXISTING FEATURES ARE DETERIORATED SUCH THAT THEY ARE BEYOND REPAIR, EXISTING WILL BE REPLACED TO MATCH ORIGINAL.