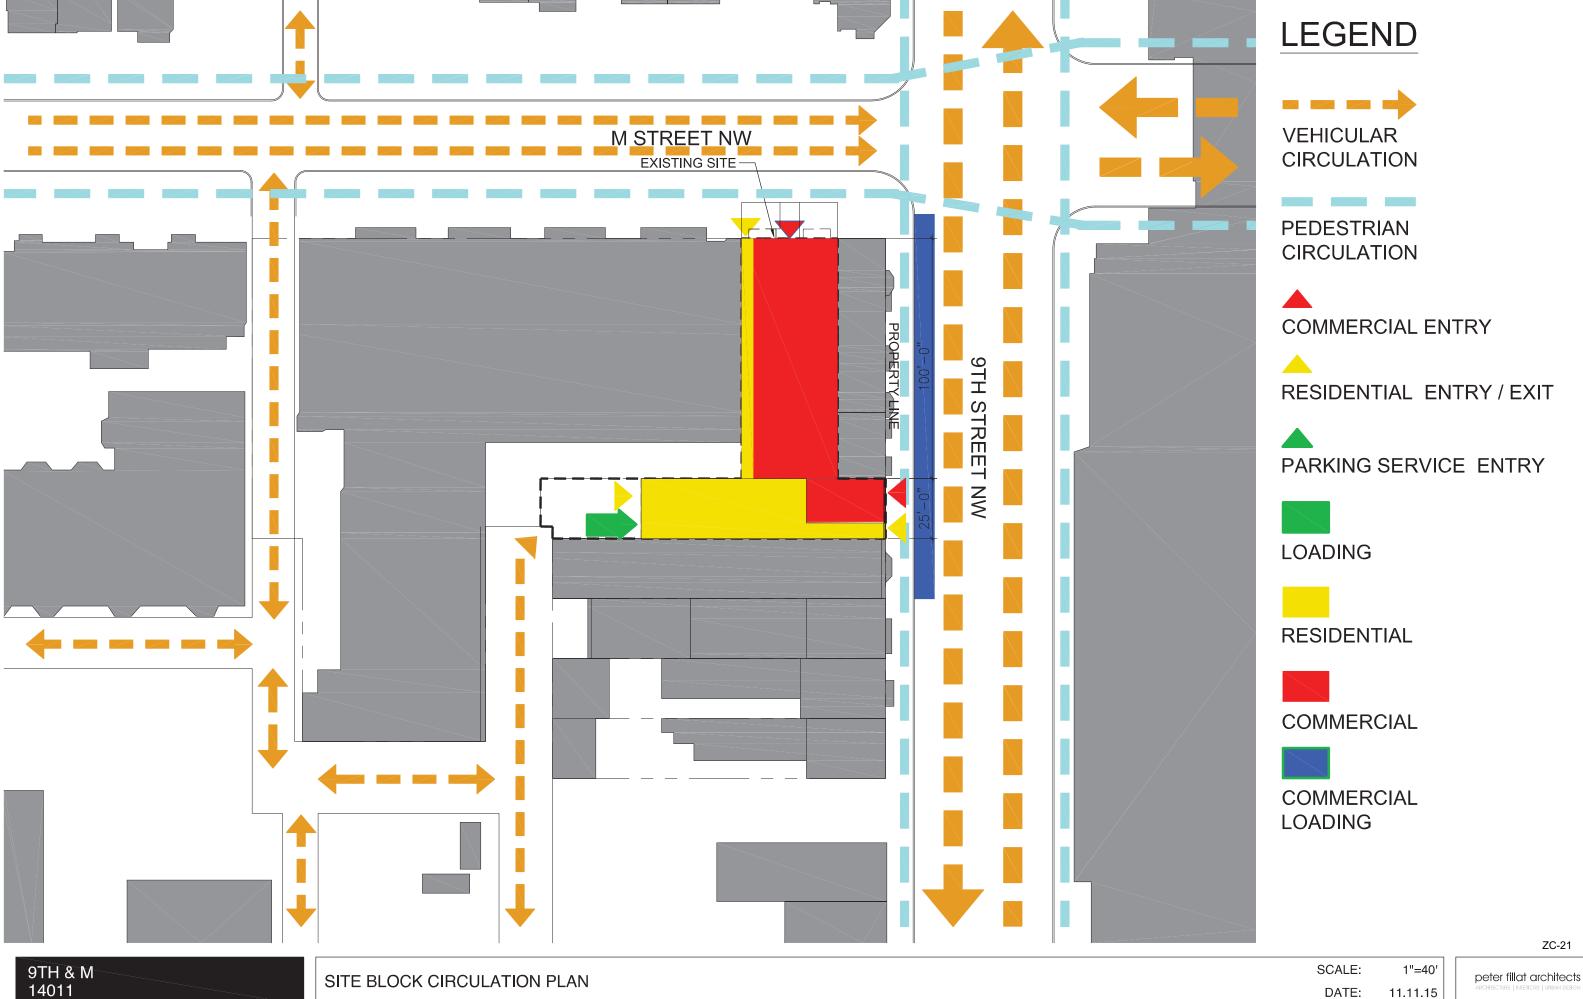

SCALE: 1/8" = 1'-0" DATE: 11.11.15





NOTE: EXISTING FACADE IS TO BE RETAINED/REPAIRED TO MATCH ORIGINAL.

IF EXISTING FEATURES ARE DETERIORATED SUCH THAT THEY ARE BEYOND REPAIR, EXISTING WILL BE REPLACED TO MATCH ORIGINAL.



ZC-19

peter fillat architects





© Copyright 2015. Peter Fillat Architects, Inc. All rights reserve





VIEW 4 - M STREET ENTRY



**VIEW 4 - M STREET EXISTING CONDITION** 

M STREET NW

GH GIREL NW

ZC-23

SCALE: NO SCALE
DATE: 06.27.16

peter fillat architects



M STREET NW



VIEW 3 - M STREET ENTRY

9TH & M 14011 SCALE: NO SCALE
DATE: 06.27.16





VIEW 5 - M STREET LOOKING EAST

9TH & M 14011

STREET CONTEXT VIEWS - M STREET

SCALE: NO SCALE
DATE: 06.27.16



VIEW 2 - 9TH STREET ENTRY



**VIEW 2 - 9TH STREET EXISTING CONDITION** 



M STREET NW

SCALE: NO SCALE
DATE: 06.27.16





VIEW 1 - 9TH STREET ENTRY

STREET CONTEXT VIEWS - 9TH STREET

SCALE: NO SCALE
DATE: 06.27.16