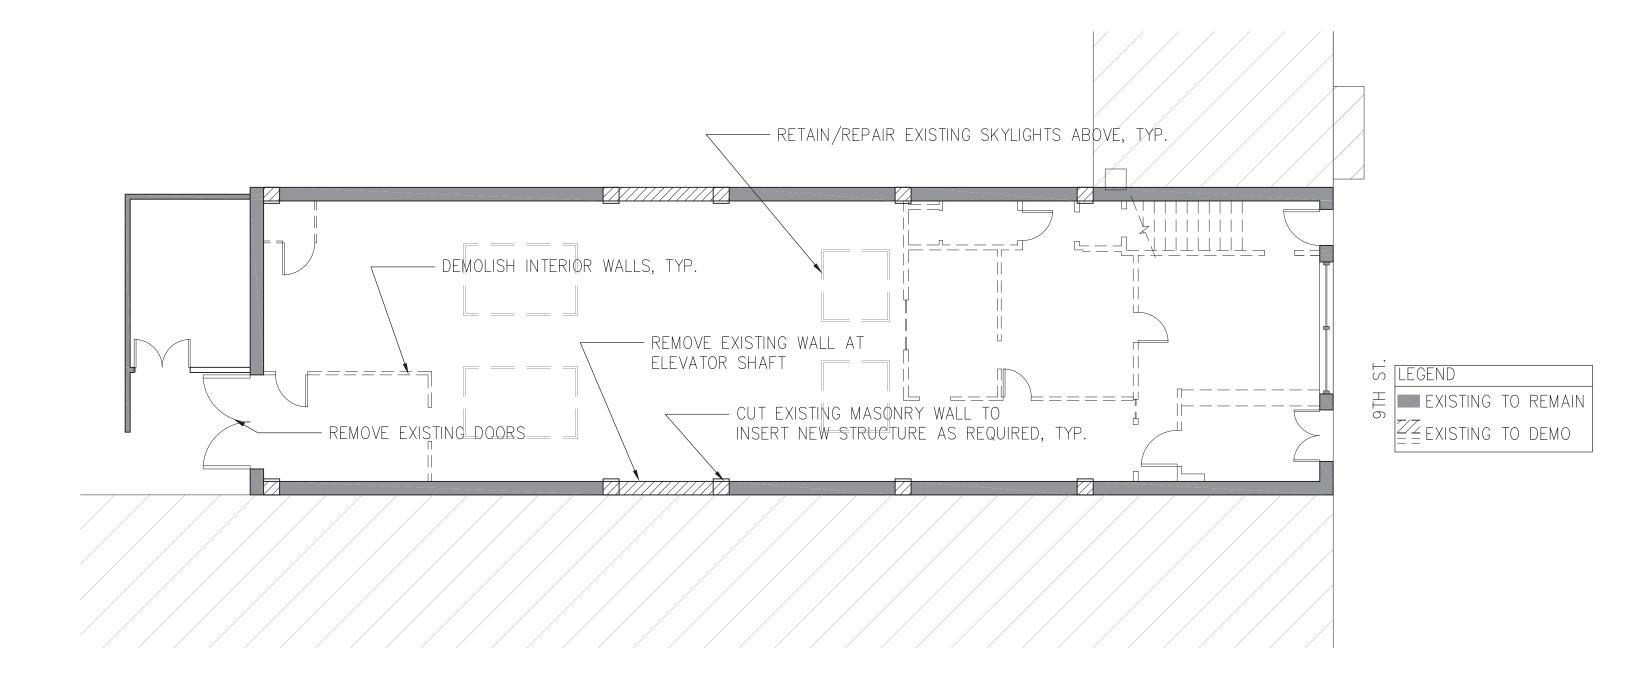

SCALE: 1/8" = 1'-0" DATE: 11.11.15

NOTE: EXISTING FACADE IS TO BE RETAINED/REPAIRED TO MATCH ORIGINAL.

IF EXISTING FEATURES ARE DETERIORATED SUCH THAT THEY ARE BEYOND REPAIR, EXISTING WILL BE REPLACED TO MATCH ORIGINAL.