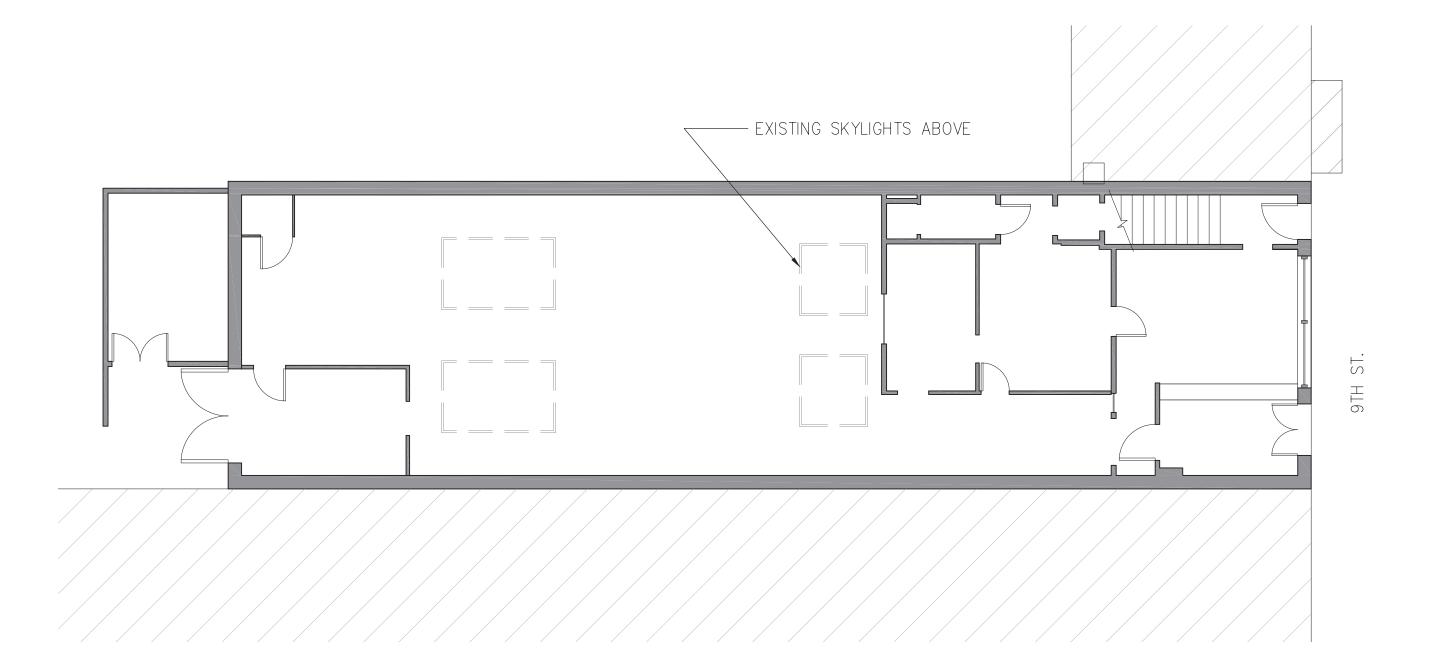

SCALE: 1/8" = 1'-0" DATE: 11.11.15

NOTE: EXISTING FACADE IS TO BE RETAINED/REPAIRED TO MATCH ORIGINAL.

IF EXISTING FEATURES ARE DETERIORATED SUCH THAT THEY ARE BEYOND REPAIR, EXISTING WILL BE REPLACED TO MATCH ORIGINAL.